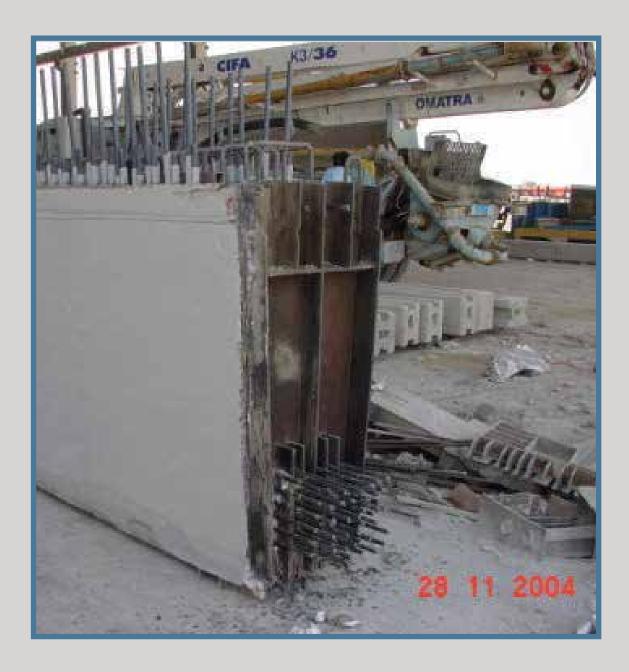

#### SADAFCO

**OWNER: SAUDIA DAIRY & FOOD-**

STUFF CO. (SADAFCO)

**CONSULTING:TEBODIN** 

Project: Waarehouse

Building Area: 30,000 sq.m

Location: Industrial Area 1 - MODUM

#### **OBUILDING DATA**

1n Ground Floor
1n. 1ST Floor
Precast structure up to 1st FL.
Steel structure above up to the roof