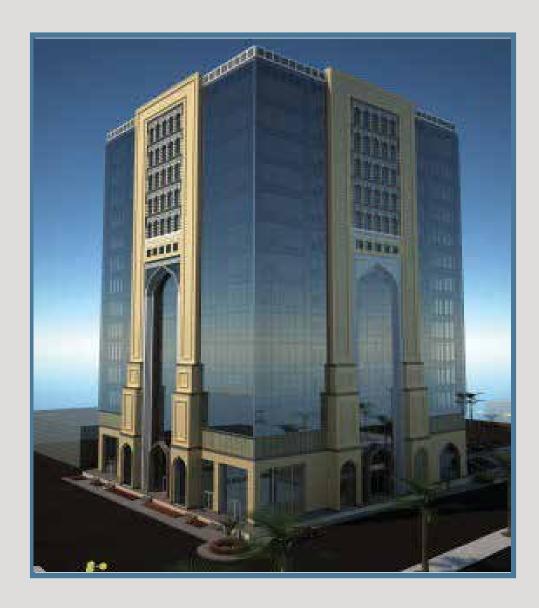

### **A**L-FANAR TOWER

**PROJECT: AL-FANAR TOWER** 

Year : 2010

Project: OFFICE BUILDING

Area: 40.000 sq.m

Location: Al-Khobar - Saudi Arabia