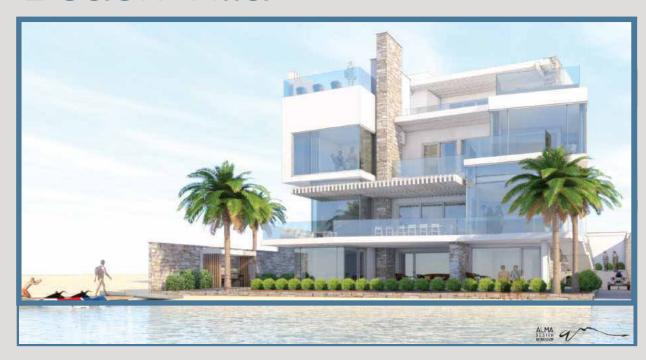

### Beach Villa

CLIENT: Mr. Ashraf Al Saadi

Project: Beach Villa

Area: 1.673 sq.m

Location: Durrat Al Rouss – Jeddah