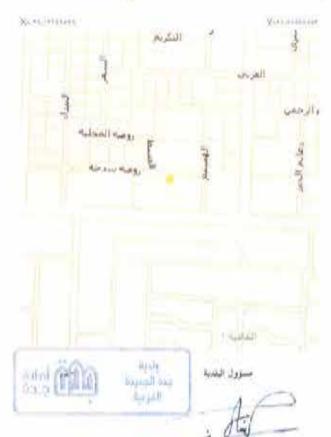

وركزها الركيس: جده هي الخالدية شارع الروضة ايراج البدرية مكتب رقم ٢٣

ص.ب: ١٩٩٨، الرمز البريدي: ٢١٤١٠ هادف: ٦٩٣٨٣٩٠ فاكس: ٦٩٣٨٣٩

استم التاجر: جمال معمود ظاهر الغرياوي تاويخ الميلاد: ١٣٨١

رقم السجل المدني - الإقامة : ۱۰۱۰۵۳۳۲۸۱۲ عادیده : جده رقم الحقیظة - الجواز : ۲۹۱۹ مصدره : جده