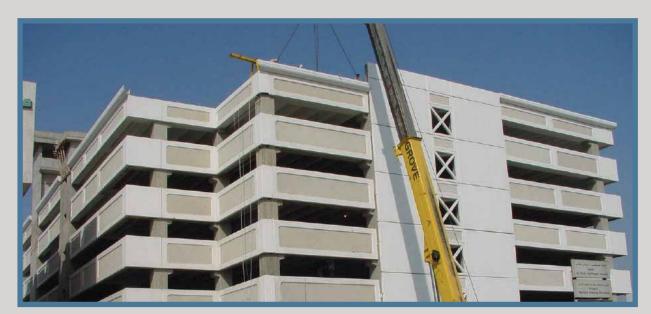

### **A**L-FANAR TOWER

**PROJECT: AL-FANAR TOWER** 

Year : 2010

Project: OFFICE BUILDING

Area: 40.000 sq.m

Location: Al-Khobar - Saudi Arabia