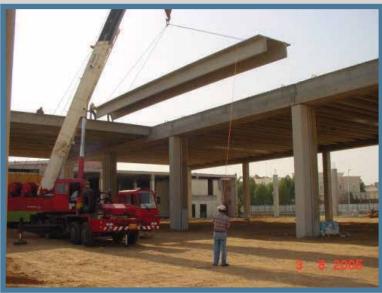

### MULTISTORE CAR PARKING

CLIENT: DR. ERFAN & BAGEDO

HOSPITAL CAR PARKING

Year: 2003

**Project: MULTISTORE CAR PARKING** 

Area: 14.000 sq.m

Location: Jeddah – Saudi Arabia