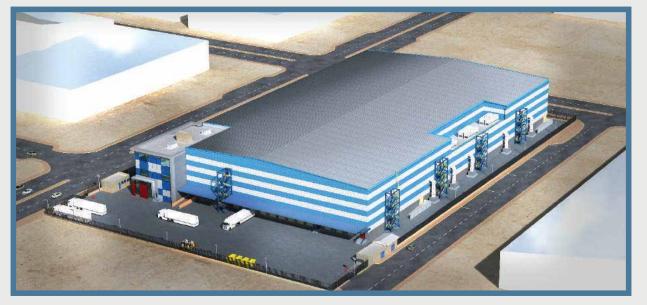

#### SADAFCO

**OWNER: SAUDIA DAIRY & FOOD-**

STUFF CO. (SADAFCO)

**CONSULTING:TEBODIN** 

Project: Waarehouse

Building Area: 30,000 sq.m

Location: Industrial Area 1 - MODUM

#### **OBUILDING DATA**

1n Ground Floor
1n. 1ST Floor
Precast structure up to 1st FL.
Steel structure above up to the roof