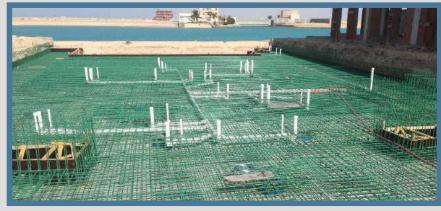

### Beach Villa

CLIENT: Mr. Ashraf Al Saadi

Project: Beach Villa

Area: 1.673 sq.m

Location: Durrat Al Rouss – Jeddah

#### **BUILDING DATA**

7n units 256 m2 6n units 205 m2 2n units 287 m2 pool and landscaping