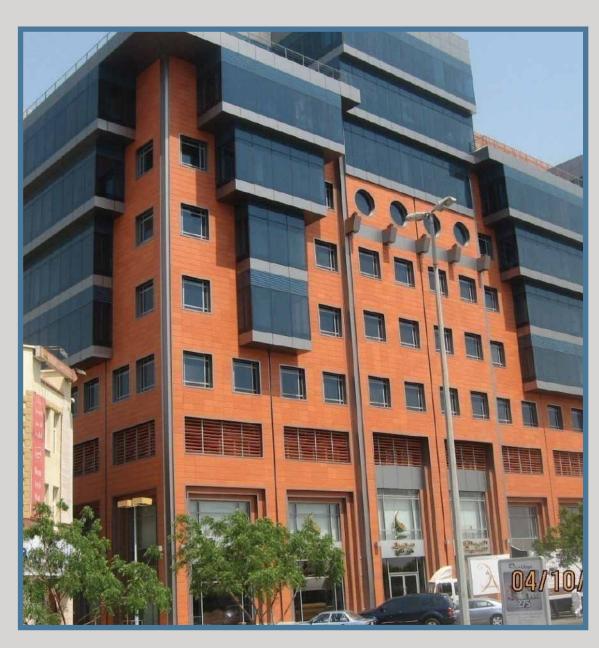

### **A**L-FANAR TOWER

**PROJECT: AL-FANAR TOWER** 

Year : 2010

Project: OFFICE BUILDING

Area: 40.000 sq.m

Location: Al-Khobar - Saudi Arabia