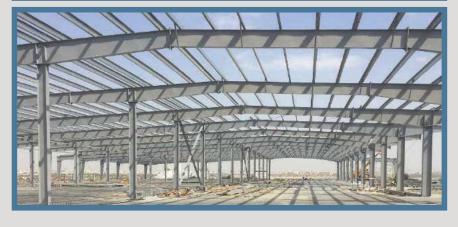

### **A**L-FANAR TOWER

**PROJECT: AL-FANAR TOWER** 

Year : 2010

Project: OFFICE BUILDING

Area: 40.000 sq.m

Location: Al-Khobar - Saudi Arabia