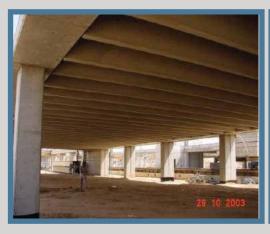

#### SADAFCO

**OWNER: SAUDIA DAIRY & FOOD-**

STUFF CO. (SADAFCO)

**CONSULTING:TEBODIN** 

Project: Waarehouse

Building Area: 30,000 sq.m

Location: Industrial Area 1 - MODUM

#### **OBUILDING DATA**

1n Ground Floor
1n. 1ST Floor
Precast structure up to 1st FL.
Steel structure above up to the roof