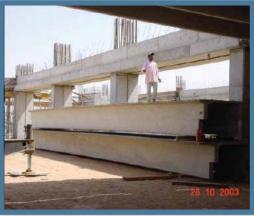

#### SADAFCO

**OWNER: SAUDIA DAIRY & FOOD-**

STUFF CO. (SADAFCO)

**CONSULTING:TEBODIN** 

Project: Waarehouse

Building Area: 30,000 sq.m

Location: Industrial Area 1 - MODUM

#### **OBUILDING DATA**

1n Ground Floor
1n. 1ST Floor
Precast structure up to 1st FL.
Steel structure above up to the roof