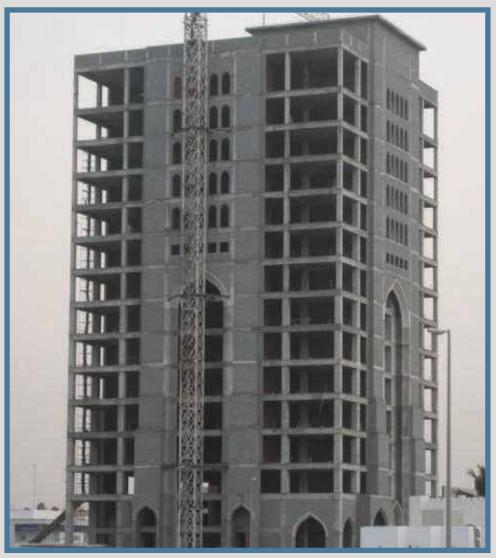

### **A**L-FANAR TOWER

**PROJECT: AL-FANAR TOWER** 

Year : 2010

Project: OFFICE BUILDING

Area: 40.000 sq.m

Location: Al-Khobar - Saudi Arabia