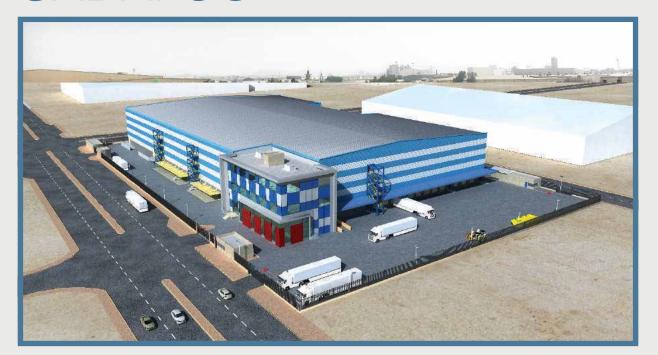

#### SADAFCO

**OWNER: SAUDIA DAIRY & FOOD-**

STUFF CO. (SADAFCO)

**CONSULTING:TEBODIN** 

Project: Waarehouse

Building Area: 30,000 sq.m

Location: Industrial Area 1 - MODUM

#### **OBUILDING DATA**

1n Ground Floor
1n. 1ST Floor
Precast structure up to 1st FL.
Steel structure above up to the roof