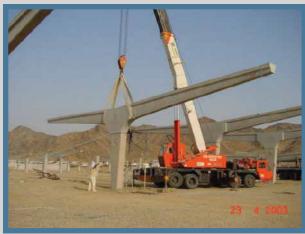

### PRE-CAST BUS PARKING

CLIENT: HAFEL CO.

Years: 2003

Project: PRE-CAST BUS PARKING

Area: 53.000 sq.m

Location: Makkah area – Saudi Arabia