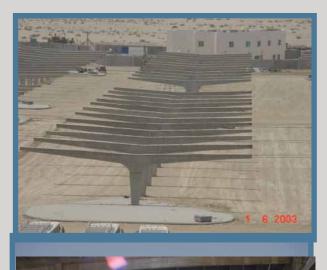

### PRE-CAST BUS PARKING

CLIENT: HAFEL CO.

Years: 2003

Project: PRE-CAST BUS PARKING

Area: 53.000 sq.m

Location: Makkah area – Saudi Arabia