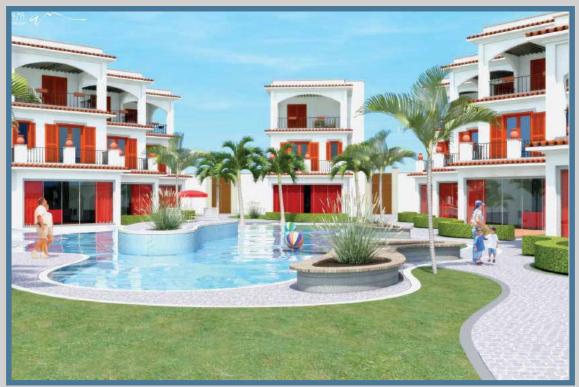

### Beach Villa

CLIENT: Mr. Ashraf Al Saadi

Project: Beach Villa

Area: 1.673 sq.m

Location: Durrat Al Rouss – Jeddah

#### **BUILDING DATA**

7n units 256 m2 6n units 205 m2 2n units 287 m2 pool and landscaping